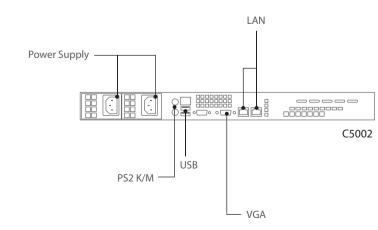

## Front Panel Layout

Rear Panel Layout

| Hardware Specification             |                                              |
|------------------------------------|----------------------------------------------|
| Tiaruware Specif                   |                                              |
| Model                              | C5002-DDS                                    |
| Processor                          | Intel <sup>®</sup> Core™ i3-2120 Processor   |
| Memory                             | DDR3-1333 16G                                |
| Operation System                   | WES7 (Embedded)                              |
| Hard Disk Drive<br>(Hot Swappable) | 2                                            |
| RAID Level                         | RAID 1                                       |
| Megapixel Recording                | D1, 1.3M~20M                                 |
| Display Port                       | 1                                            |
| LAN Portng                         | Gigabit LAN Port x 2 , Dilicated IPMI x 1    |
| USB Port                           | Front x 2 , Rear x 8<br>(USB 3.0 @ Rear x 2) |
| Dimensions<br>(DxWxH) mm           | 503 x 437 x 43                               |
| Power Supply                       | 400W (1+1) Redundant Power Supply            |
| Voltage                            | 100-240VAC(50~60Hz)                          |
| Remote Accessm                     | E300                                         |