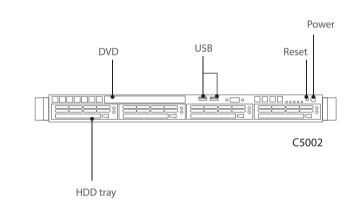

## Front Panel Layout

Rear Panel Layout

| Hardware Specification             |                                              |
|------------------------------------|----------------------------------------------|
| Tiaruware Specif                   |                                              |
| Model                              | C5002-DDS                                    |
| Processor                          | Intel <sup>®</sup> Core™ i3-2120 Processor   |
| Memory                             | DDR3-1333 16G                                |
| Operation System                   | WES7 (Embedded)                              |
| Hard Disk Drive<br>(Hot Swappable) | 2                                            |
| RAID Level                         | RAID 1                                       |
| Megapixel Recording                | D1, 1.3M~20M                                 |
| Display Port                       | 1                                            |
| LAN Portng                         | Gigabit LAN Port x 2 , Dilicated IPMI x 1    |
| USB Port                           | Front x 2 , Rear x 8<br>(USB 3.0 @ Rear x 2) |
| Dimensions<br>(DxWxH) mm           | 503 x 437 x 43                               |
| Power Supply                       | 400W (1+1) Redundant Power Supply            |
| Voltage                            | 100-240VAC(50~60Hz)                          |
| Remote Accessm                     | E300                                         |