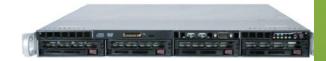

## Front Panel Layout

Rear Panel Layout

| Hardware Specification             |                                              |
|------------------------------------|----------------------------------------------|
| Tiaruware Specif                   |                                              |
| Model                              | C5002-DDS                                    |
| Processor                          | Intel <sup>®</sup> Core™ i3-2120 Processor   |
| Memory                             | DDR3-1333 16G                                |
| Operation System                   | WES7 (Embedded)                              |
| Hard Disk Drive<br>(Hot Swappable) | 2                                            |
| RAID Level                         | RAID 1                                       |
| Megapixel Recording                | D1, 1.3M~20M                                 |
| Display Port                       | 1                                            |
| LAN Portng                         | Gigabit LAN Port x 2 , Dilicated IPMI x 1    |
| USB Port                           | Front x 2 , Rear x 8<br>(USB 3.0 @ Rear x 2) |
| Dimensions<br>(DxWxH) mm           | 503 x 437 x 43                               |
| Power Supply                       | 400W (1+1) Redundant Power Supply            |
| Voltage                            | 100-240VAC(50~60Hz)                          |
| Remote Accessm                     | E300                                         |