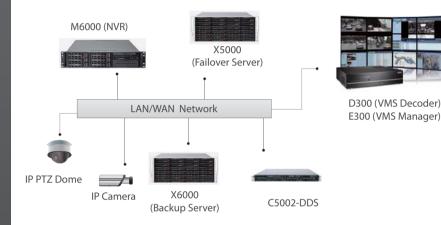

#### Camera Support List

System Diagram

Onvir Driving network video through global standardization